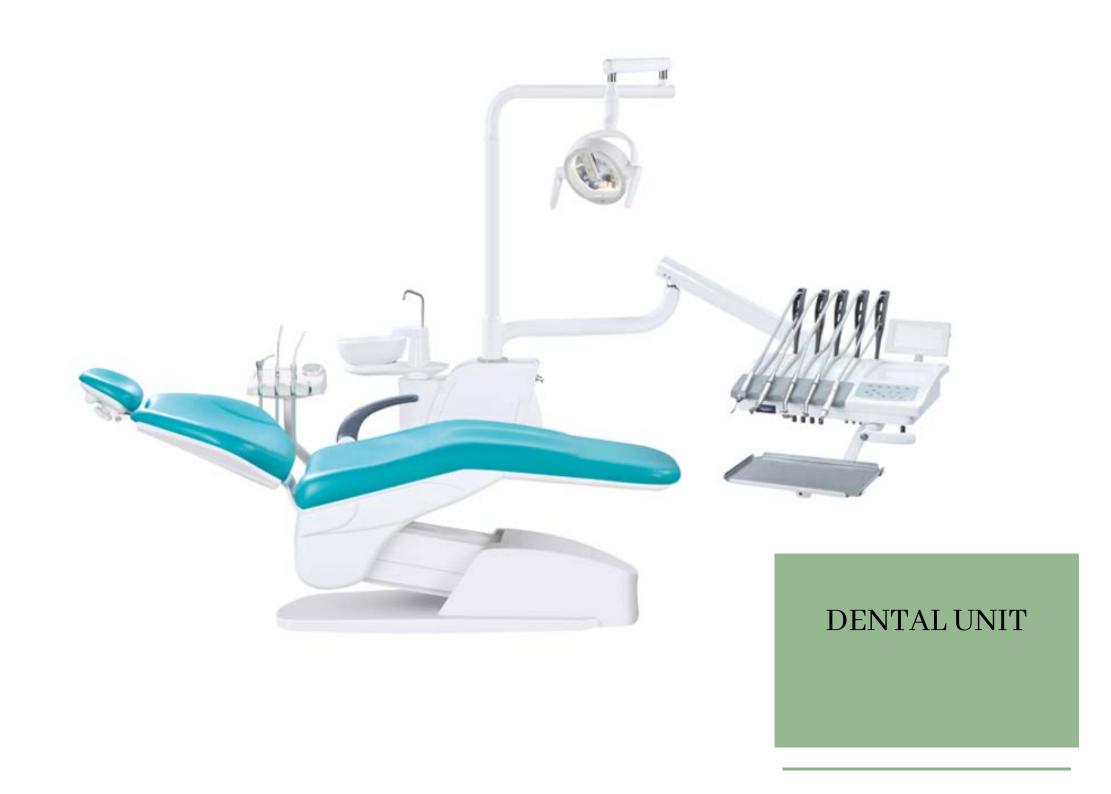

We are different, we are reliable

## AMURA 7 MEDICAL

Carrer Pau Casals 11 3 ° 2 Andorra La Vella AD500 ANDORRA sales@amura7.com +376621970







A wide variety of infusion stand options are available to you, such as general use, design style. You can also choose from modern, traditional and contemporary infusion stand, As well as from metal, plastic, and synthetic leather. and whether infusion stand is hospital, bedroom, or home office.





## INFUSION STAND



Manufacturer of standard and custom hospital and institutional beds. Available in firm high density and medium high density foams, including fysiocouch, manual stainless steel bed. HOSPITAL BED & COUCH











ULTRASOUND & INCUBATORS







SUCTION
MACHINE &
STOMACH
CLEANING
MACHINE









PATIENT
MONITORING
DOPPLERS,
OXIMETER, ECG