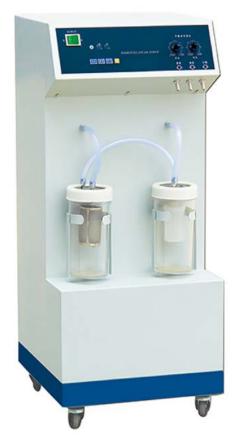

ULTRASOUND & INCUBATORS

SUCTION
MACHINE &
STOMACH
CLEANING
MACHINE

PATIENT
MONITORING
DOPPLERS,
OXIMETER, ECG