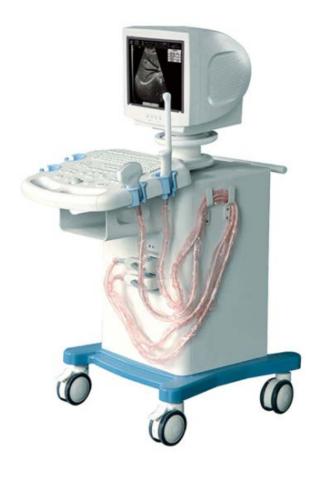

ULTRASOUND & INCUBATORS

SUCTION
MACHINE &
STOMACH
CLEANING
MACHINE

PATIENT
MONITORING
DOPPLERS,
OXIMETER, ECG