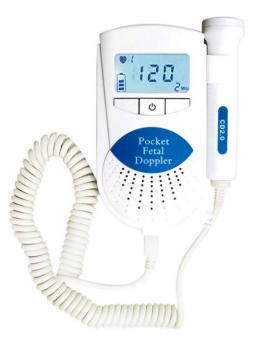

ULTRASOUND & INCUBATORS

SUCTION
MACHINE &
STOMACH
CLEANING
MACHINE

PATIENT
MONITORING
DOPPLERS,
OXIMETER, ECG