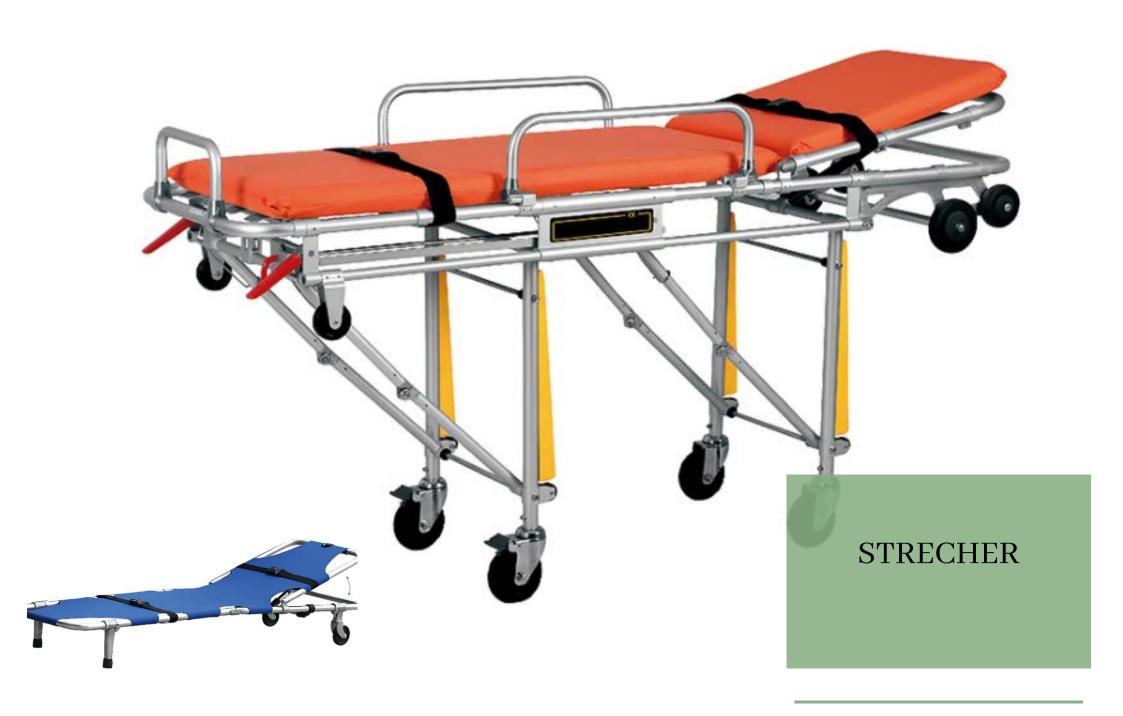

We are different, we are reliable

## AMURA 7 MEDICAL

Carrer Pau Casals 11 3 ° 2 Andorra La Vella AD500 ANDORRA sales@amura7.com +376621970







A wide variety of infusion stand options are available to you, such as general use, design style. You can also choose from modern, traditional and contemporary infusion stand, As well as from metal, plastic, and synthetic leather. and whether infusion stand is hospital, bedroom, or home office.





## INFUSION STAND



Manufacturer of standard and custom hospital and institutional beds. Available in firm high density and medium high density foams, including fysiocouch, manual stainless steel bed. HOSPITAL BED & COUCH











ULTRASOUND & INCUBATORS







SUCTION
MACHINE &
STOMACH
CLEANING
MACHINE









PATIENT
MONITORING
DOPPLERS,
OXIMETER, ECG