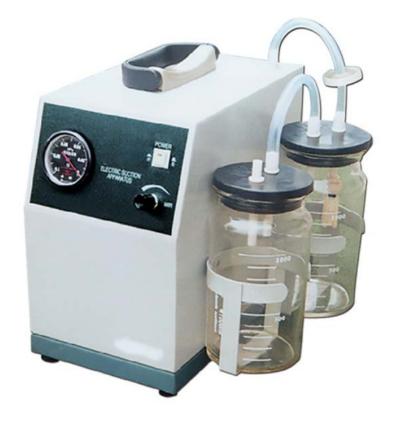

ULTRASOUND & INCUBATORS

SUCTION
MACHINE &
STOMACH
CLEANING
MACHINE

PATIENT
MONITORING
DOPPLERS,
OXIMETER, ECG