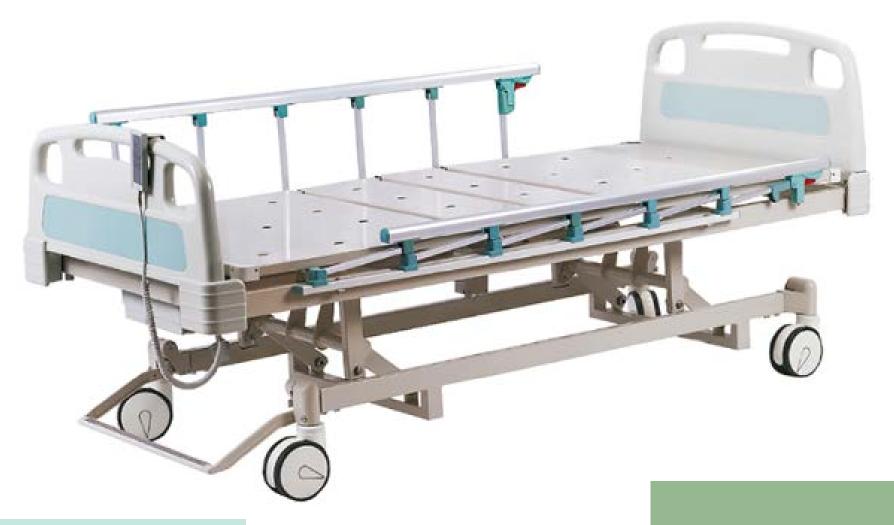

## INFUSION STAND

Manufacturer of standard and custom hospital and institutional beds. Available in firm high density and medium high density foams, including fysiocouch, manual stainless steel bed. HOSPITAL BED & COUCH