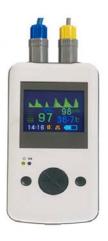

ULTRASOUND & INCUBATORS

SUCTION
MACHINE &
STOMACH
CLEANING
MACHINE

PATIENT
MONITORING
DOPPLERS,
OXIMETER, ECG