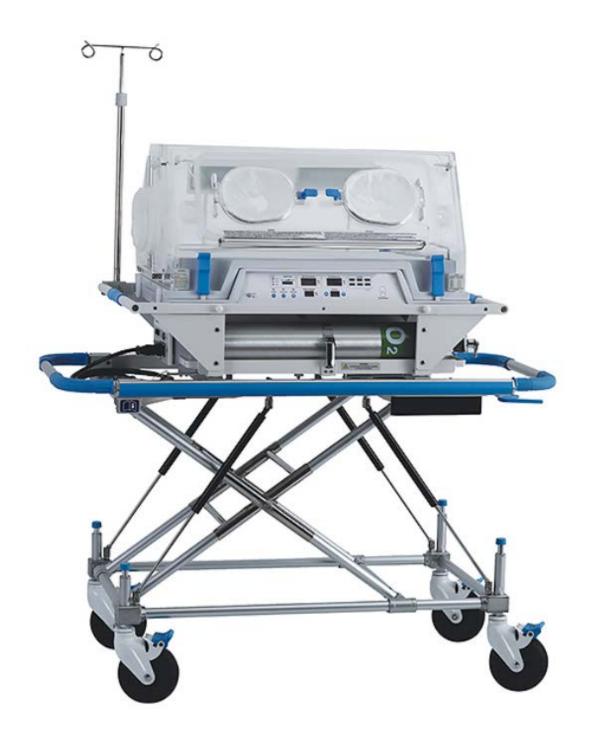

ULTRASOUND & INCUBATORS

SUCTION
MACHINE &
STOMACH
CLEANING
MACHINE

PATIENT
MONITORING
DOPPLERS,
OXIMETER, ECG