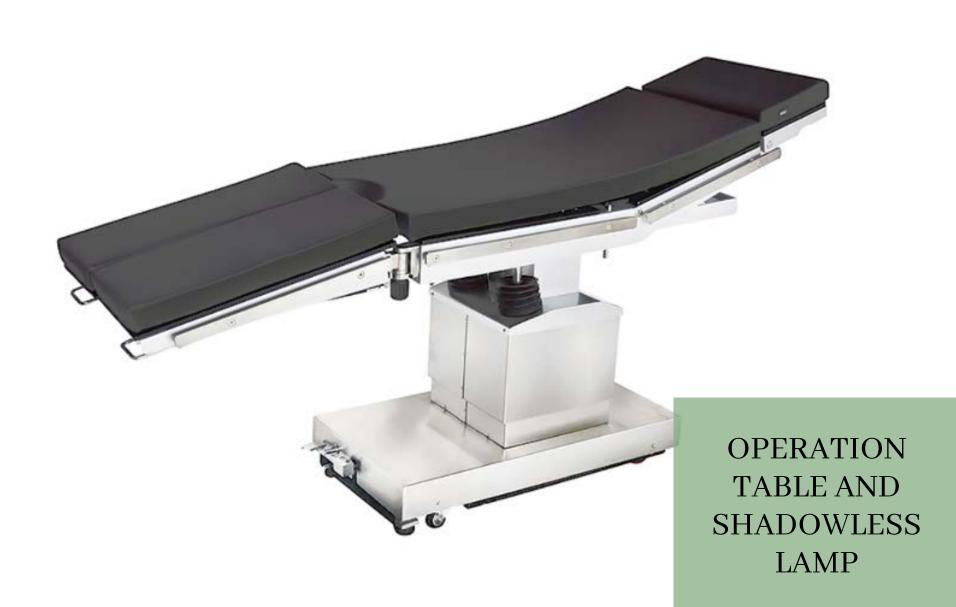

## INFUSION STAND

Manufacturer of standard and custom hospital and institutional beds. Available in firm high density and medium high density foams, including fysiocouch, manual stainless steel bed. HOSPITAL BED & COUCH